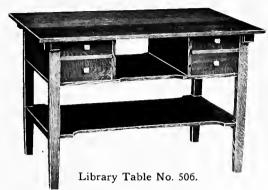

#### Library Set No. 576.

Table No. 506, Bookcase No. 529, Magazine Rack No. 554, Chairs Nos. 574 and 575, Settee No. 575-S.

Quartered Oak, Golden Wax and Weathered.

Weight 410 lbs.

#### Library Set No. 576. Price \$112.50.

| TablePrice         |      | RockerPrice | \$14.00 |
|--------------------|------|-------------|---------|
| BookcasePrice      |      | ChairPrice  | 14.00   |
| Magazine RackPrice | 8.00 | SetteePrice | 26.50   |